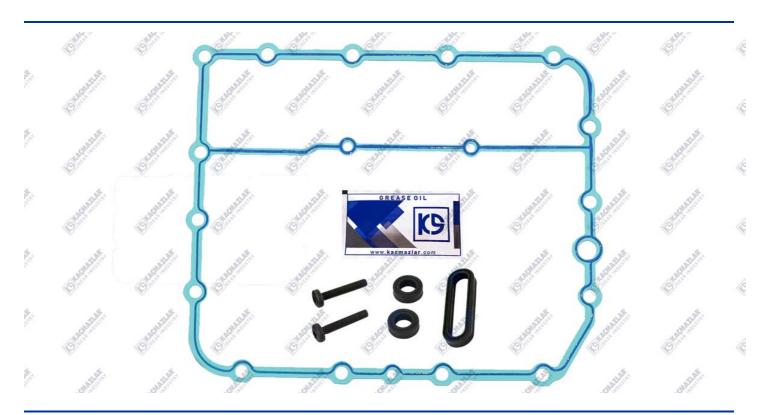

GASKET KIT K20.02143

| MARCA | OEM                         |
|-------|-----------------------------|
| ZF    | 0501 323 922 - 0501 319 864 |
|       |                             |

| ZF 12 AS TRONIC/12 AS  ZF 12 AS TRONIC/TD/TD IT  ZF 12 AS TRONIC/TO/TO IT | MARCA | TIPO                          |
|---------------------------------------------------------------------------|-------|-------------------------------|
|                                                                           | ZF    | 12 AS TRONIC/12 AS            |
| ZF 12 AS TRONIC/TO/TO IT                                                  | ZF    | 12 AS TRONIC/TD/TD IT         |
|                                                                           | ZF    | 12 AS TRONIC/TO/TO IT         |
| ZF 16 AS TRONIC/16 AS TD / TD IT                                          | ZF    | 16 AS TRONIC/16 AS TD / TD IT |
| ZF 16 AS TRONIC/16 AS TO / TO IT                                          | ZF    | 16 AS TRONIC/16 AS TO / TO IT |
| ZF 16 AS TRONIC/16 AS                                                     | ZF    | 16 AS TRONIC/16 AS            |