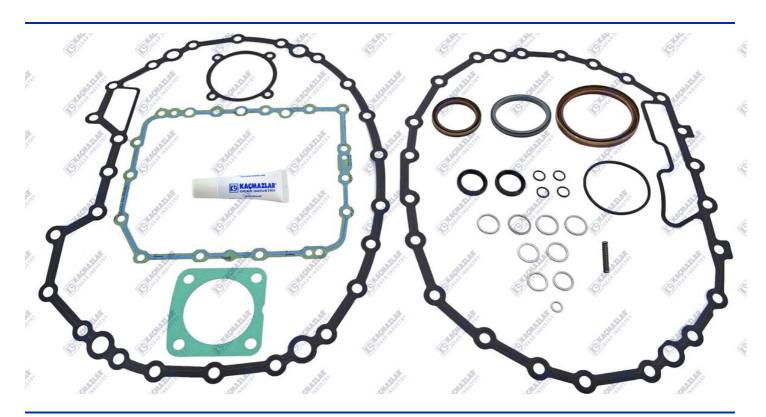

ASTRONIC GASKET KIT K20.02310

| MARCA | OEM                         |
|-------|-----------------------------|
| ZF    | 1327 298 001 - 1327 298 009 |
|       |                             |
| MARCA | TIPO                        |
| 7F    | 12 AS TRONIC/12 AS          |

| ZF       12 AS TRONIC/12 AS         ZF       12 AS TRONIC/TD/TD IT         ZF       12 AS TRONIC/TO/TO IT         ZF       16 AS TRONIC/16 AS TD / TD IT         ZF       16 AS TRONIC/16 AS TO / TO IT | 33.102.1 | 18.0                          |
|---------------------------------------------------------------------------------------------------------------------------------------------------------------------------------------------------------|----------|-------------------------------|
| ZF 12 AS TRONIC/TO/TO IT  ZF 16 AS TRONIC/16 AS TD / TD IT                                                                                                                                              | ZF       | 12 AS TRONIC/12 AS            |
| ZF 16 AS TRONIC/16 AS TD / TD IT                                                                                                                                                                        | ZF       | 12 AS TRONIC/TD/TD IT         |
|                                                                                                                                                                                                         | ZF       | 12 AS TRONIC/TO/TO IT         |
| ZF 16 AS TRONIC/16 AS TO / TO IT                                                                                                                                                                        | ZF       | 16 AS TRONIC/16 AS TD / TD IT |
|                                                                                                                                                                                                         | ZF       | 16 AS TRONIC/16 AS TO / TO IT |
| ZF 16 AS TRONIC/16 AS                                                                                                                                                                                   | ZF       | 16 AS TRONIC/16 AS            |