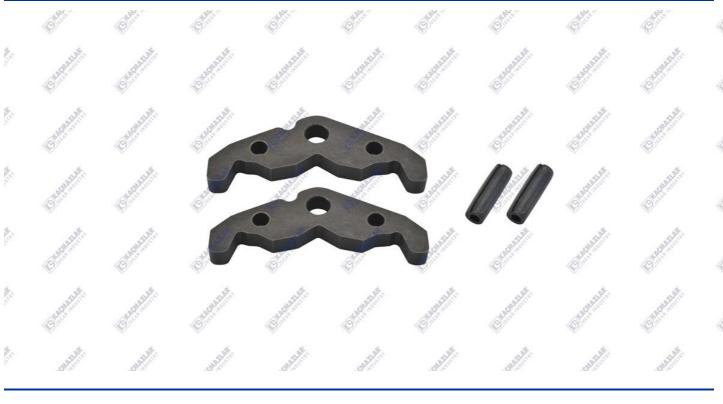

SHIFTING SEGMENT K21.03488

| WEIGHT                          | 0,138 KG |
|---------------------------------|----------|
| PRODUCT QUANTITY IN THE PACKAGE | 1        |

OEM

BRAND

| MERCEDES | 387 268 1846                                            |
|----------|---------------------------------------------------------|
| BRAND    | ТҮРЕ                                                    |
| MERCEDES | SHIFT CONTROL TOWER MANUAL (LEFT) / OLD/G155-9 (TOWER)  |
| MERCEDES | SHIFT CONTROL TOWER MANUAL (LEFT) / OLD/G125-16 (TOWER) |
| MERCEDES | SHIFT CONTROL TOWER MANUAL (LEFT) / OLD/G135-16 (TOWER) |
| MERCEDES | SHIFT CONTROL TOWER MANUAL (LEFT) / OLD/G155-16 (TOWER) |
| MERCEDES | SHIFT CONTROL TOWER MANUAL (LEFT) / OLD/G180-16 (TOWER) |
| MERCEDES | SHIFT CONTROL TOWER MANUAL (LEFT) / OLD/G200-16 (TOWER) |
| MERCEDES | SHIFT CONTROL TOWER MANUAL (LEFT) / OLD/G210-16 (TOWER) |