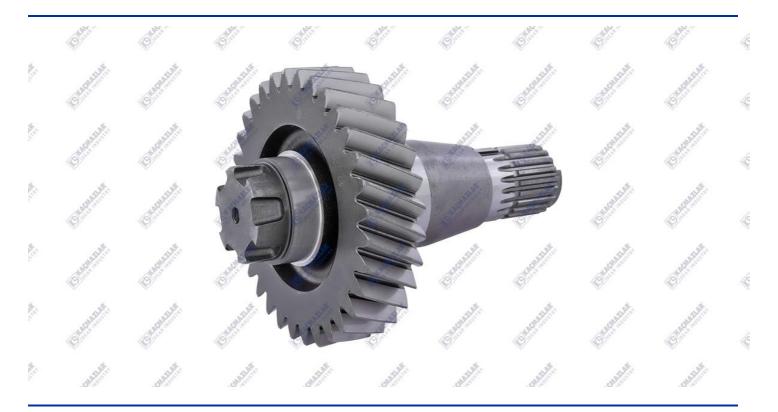

## **RETARDER INPUT SHAFT**

## K20.03040

| WEIGHT                          | 7,210 KG |
|---------------------------------|----------|
| PRODUCT QUANTITY IN THE PACKAGE | 1        |

| BRAND | OEM          |
|-------|--------------|
| ZF    | 6093 304 091 |
|       |              |