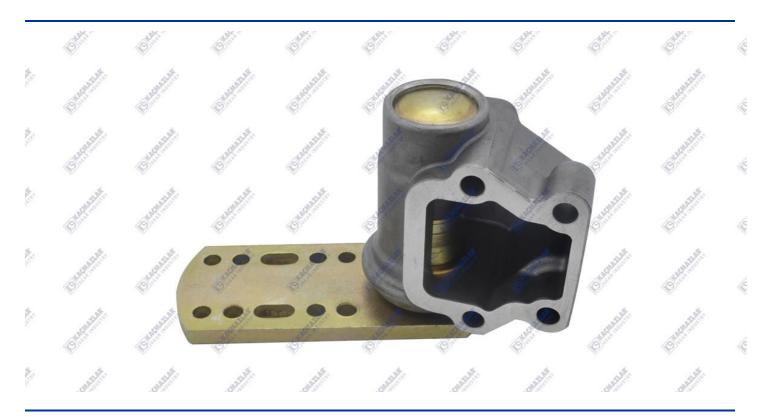

| WEIGHT                          | 1,460 KG |
|---------------------------------|----------|
| PRODUCT QUANTITY IN THE PACKAGE | 1        |

| BRAND    | ОЕМ          |
|----------|--------------|
| MERCEDES | 389 268 0001 |

| BRAND    | ТҮРЕ                                                    |
|----------|---------------------------------------------------------|
| MERCEDES | SHIFT CONTROL TOWER MANUAL (LEFT) / OLD/G155-9 (TOWER)  |
| MERCEDES | SHIFT CONTROL TOWER MANUAL (LEFT) / OLD/G125-16 (TOWER) |
| MERCEDES | SHIFT CONTROL TOWER MANUAL (LEFT) / OLD/G135-16 (TOWER) |
| MERCEDES | SHIFT CONTROL TOWER MANUAL (LEFT) / OLD/G155-16 (TOWER) |
| MERCEDES | SHIFT CONTROL TOWER MANUAL (LEFT) / OLD/G180-16 (TOWER) |
| MERCEDES | SHIFT CONTROL TOWER MANUAL (LEFT) / OLD/G200-16 (TOWER) |
| MERCEDES | SHIFT CONTROL TOWER MANUAL (LEFT) / OLD/G210-16 (TOWER) |
| MERCEDES | SHIFT CONTROL TOWER MANUAL (LEFT) / OLD/G240-16 (TOWER) |