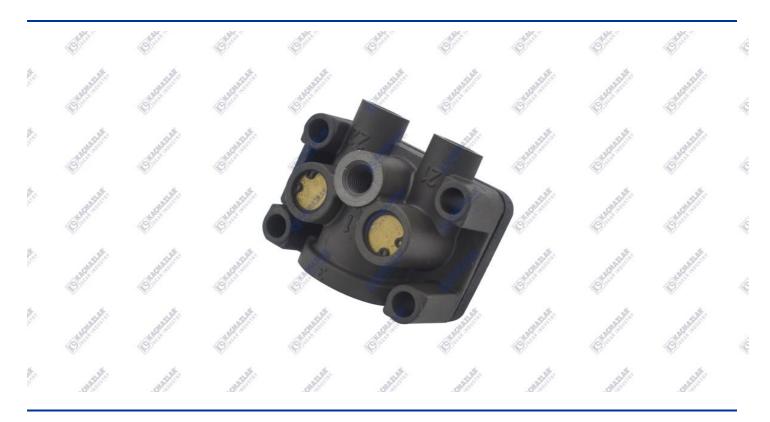

VALVE K21.06164

| WEIGHT                          | 0,648 KG |
|---------------------------------|----------|
| PRODUCT QUANTITY IN THE PACKAGE | 1        |
|                                 |          |
| BRAND                           | OEM      |