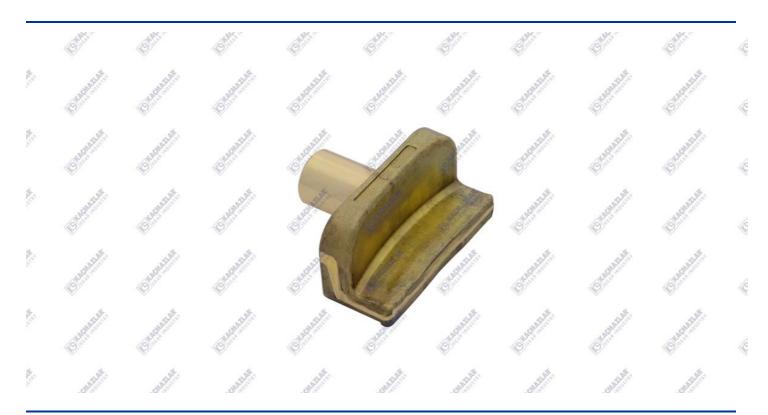

SLIDING BLOCK K20.02115

| WEIGHT                          | 0,227 KG                                     |
|---------------------------------|----------------------------------------------|
|                                 | , , ,                                        |
| PRODUCT QUANTITY IN THE PACKAGE | 2 (Siparişler 2 adet veya katları olmalıdır) |