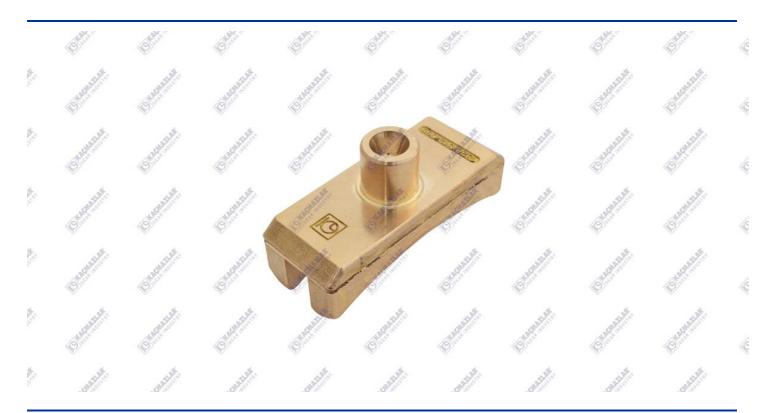

SLIDING BLOCK K20.02173

| WEIGHT                          | 0,143 KG                                     |
|---------------------------------|----------------------------------------------|
| PRODUCT QUANTITY IN THE PACKAGE | 2 (Siparisler 2 adet veya katları olmalıdır) |